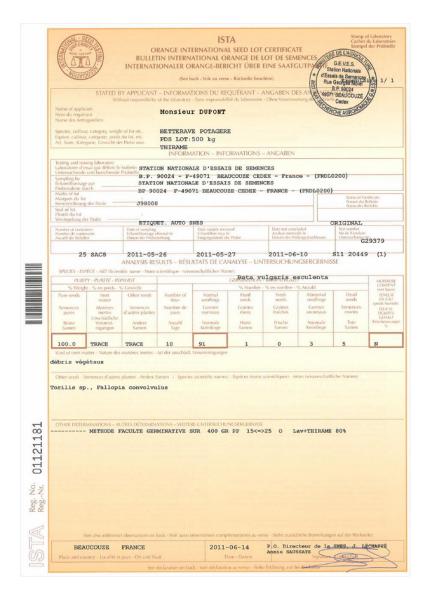

# ISTA seed analysis report (orange certificate)

A filled in orange certificate issued by the accredited laboratories for specimen purpose